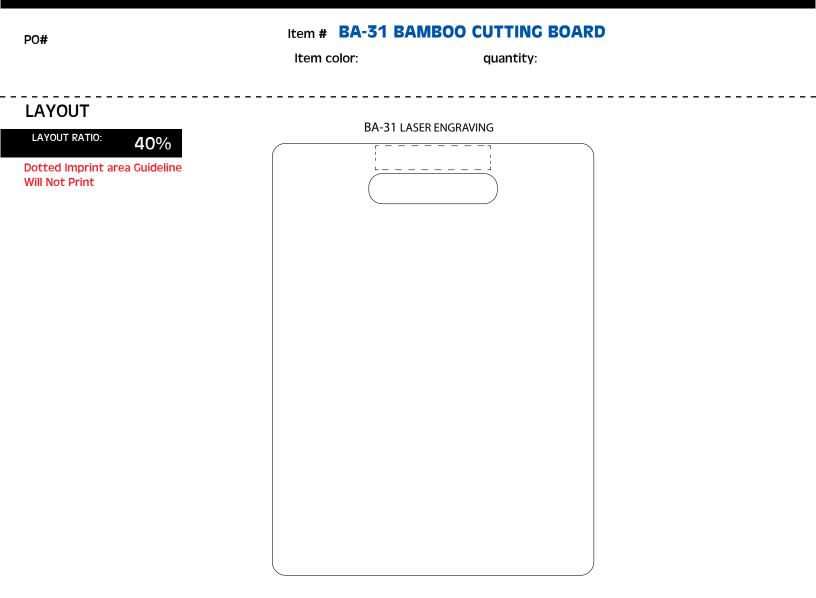

## LASER ENGRAVING IMPRINT AREA: 3"W X 5/8"H

| ARTWORK ACTUAL LOGO SIZE: Approx. | 2ND LOGO SIZE: Approx. |              | Single Location | Multiple Locations |
|-----------------------------------|------------------------|--------------|-----------------|--------------------|
| Imprint method:                   | Laser Engraving        | Screening in | VIBRA           | A PRINT            |
| ARTWORK RATIO: 250%               | Deboss H               | ot Stamp in  | Embroidery      | Heat Transfer      |